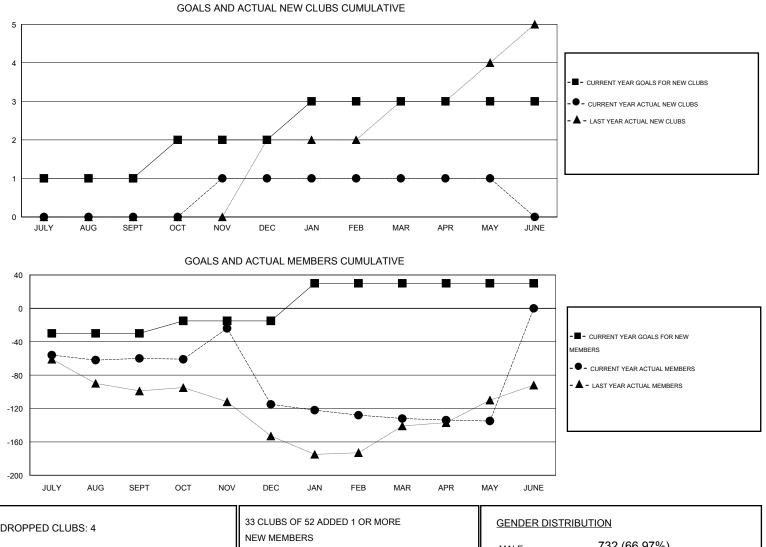

## GMT: HAL GRIFFIN

| LOCATION | TEXAS |
|----------|-------|
|----------|-------|

| Clubs                 |                  |           |                  | Members               |               |                    |                                     |                    |                  |
|-----------------------|------------------|-----------|------------------|-----------------------|---------------|--------------------|-------------------------------------|--------------------|------------------|
| RESULTS FOR 2015-2016 |                  |           |                  | RESULTS FOR 2015-2016 |               |                    |                                     |                    |                  |
| QUARTER               | NEW CLUB<br>GOAL | NEW CLUBS | DROPPED<br>CLUBS | NET<br>GAIN/LOSS      | QUARTER       | NEW MEMBER<br>GOAL | CHARTER AND<br>NEW MEMBERS<br>ADDED | DROPPED<br>MEMBERS | NET<br>GAIN/LOSS |
| JULY/AUG/SEPT         | 1                | 0         | 0                | 0                     | JULY/AUG/SEPT | -30                | 27                                  | 87                 | -60              |
| OCT/NOV/DEC           | 1                | 1         | 4                | -3                    | OCT/NOV/DEC   | 15                 | 68                                  | 123                | -55              |
| JAN/FEB/MAR           | 1                | 0         | 0                | 0                     | JAN/FEB/MAR   | 45                 | 38                                  | 55                 | -17              |
| APR/MAY/JUNE          | 0                | 0         | 0                | 0                     | APR/MAY/JUNE  | 0                  | 15                                  | 18                 | -3               |

| DROPPED CLUBS: 4 |     | 33 CLUBS OF 52 ADDED 1 OR MORE | GENDER DISTRIBUTION   |              |     |
|------------------|-----|--------------------------------|-----------------------|--------------|-----|
|                  |     | NEW MEMBERS                    | MALE                  | 732 (66.97%) |     |
|                  |     |                                | FEMALE                | 361 (33.03%) |     |
| DROPPED MEMBERS  |     |                                |                       |              |     |
| DECEASED         | 17  | CLICK HERE FOR HEALTH          |                       |              | (=0 |
| CLUB CANCELLED   | 81  | ASSESSMENT DATA                | FAMILY UNIT MEMBE     | 170<br>84    |     |
| OTHER            | 185 |                                | HEAD OF HOUSEHOLD     |              |     |
| TOTAL            | 283 |                                | NON-HEAD OF HOUSEHOLD |              |     |
|                  |     |                                |                       |              |     |